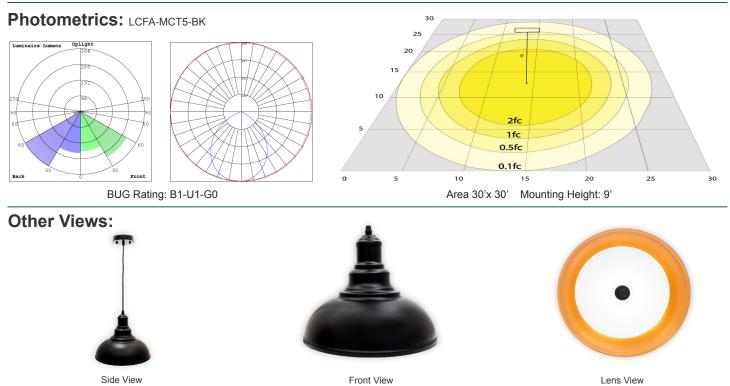

#### Performance Table: LCFA-MCT5-BK

| MODEL NO.    | Wattage | Voltage | Lumens | Color Temp.                       | <b>BUG</b> Rating | LPW |
|--------------|---------|---------|--------|-----------------------------------|-------------------|-----|
| LCFA-MCT5-BK | 25W     | 120V    | 1300LM | 2700K/ 3000K/ 3500K/ 4000K/ 5000K | B1-U1-G0          | 52  |