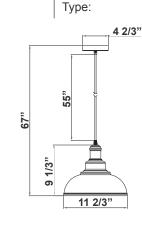

Polycarbonate Lens
- Power Cord is 60" Long
- Maximum Ambient Temperature: -22°F to 104°F
- IP20 indoor only

#### 5-Year Warranty

- Polycarbonate lens
- Lighting:
- Dimming: TRIAC Dimming (Dimmable Down to 5% Compatible with Traic and ELV Dimmers)
- Total Lumens: 1300LM
- Color Temperatures: 2700K/3000K/3500K/4000K/5000K
- Multi CCT (Selectable Switch on back of the fixture )
- Color Rendering Index: CRI ≥ 90
- Beam Angle: 120°
- Rated life: 50,000 Hrs

### **Applications:**

 Pendant lights are stylish hanging light fixtures that double as task lighting. Perfect for kitchens, office or living areas, our vintage pendant lighting is available in 2 finishes that will look good in any home.

#### Other Models:

• 25W | 1300LM | LCFA-MCT5-WH







#### Project Name: Note:

Customer Name:



67" x 11 2/3"



Side View

#### Performance Table: LCFA-MCT5-BK

| MODEL NO.    | Wattage | Voltage | Lumens | Color Temp.                       | <b>BUG</b> Rating | LPW |
|--------------|---------|---------|--------|-----------------------------------|-------------------|-----|
| LCFA-MCT5-BK | 25W     | 120V    | 1300LM | 2700K/ 3000K/ 3500K/ 4000K/ 5000K | B1-U1-G0          | 52  |

| Sample Ordering |             |        |  |  |
|-----------------|-------------|--------|--|--|
| Model           | Color Temp. | Finish |  |  |
| LCFA            | - MCT5 -    | BK     |  |  |
|                 |             |        |  |  |

#### **Example:**

1. LCFA-MCT5-BK

(FOR LCFA 25W MCT5 FIXTURE 120V)

#### Other Model: LCFA-MCT5-WH