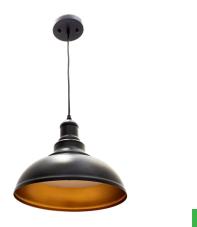

# LCFA SERIES RESIDENTIAL LIGHTING

LCFA-MCT5-BK 12" LED VINTAGE PENDANT LIGHTS

Pendant lights are stylish hanging light fixtures that double as task lighting. Perfect for kitchens, office or living areas, our vintage pendant lighting is available in 2 finishes that will look good in any home.

### **Applications:**

 Pendant lights are stylish hanging light fixtures that double as task lighting. Perfect for kitchens, office or living areas, our vintage pendant lighting is available in 2 finishes that will look good in any home.